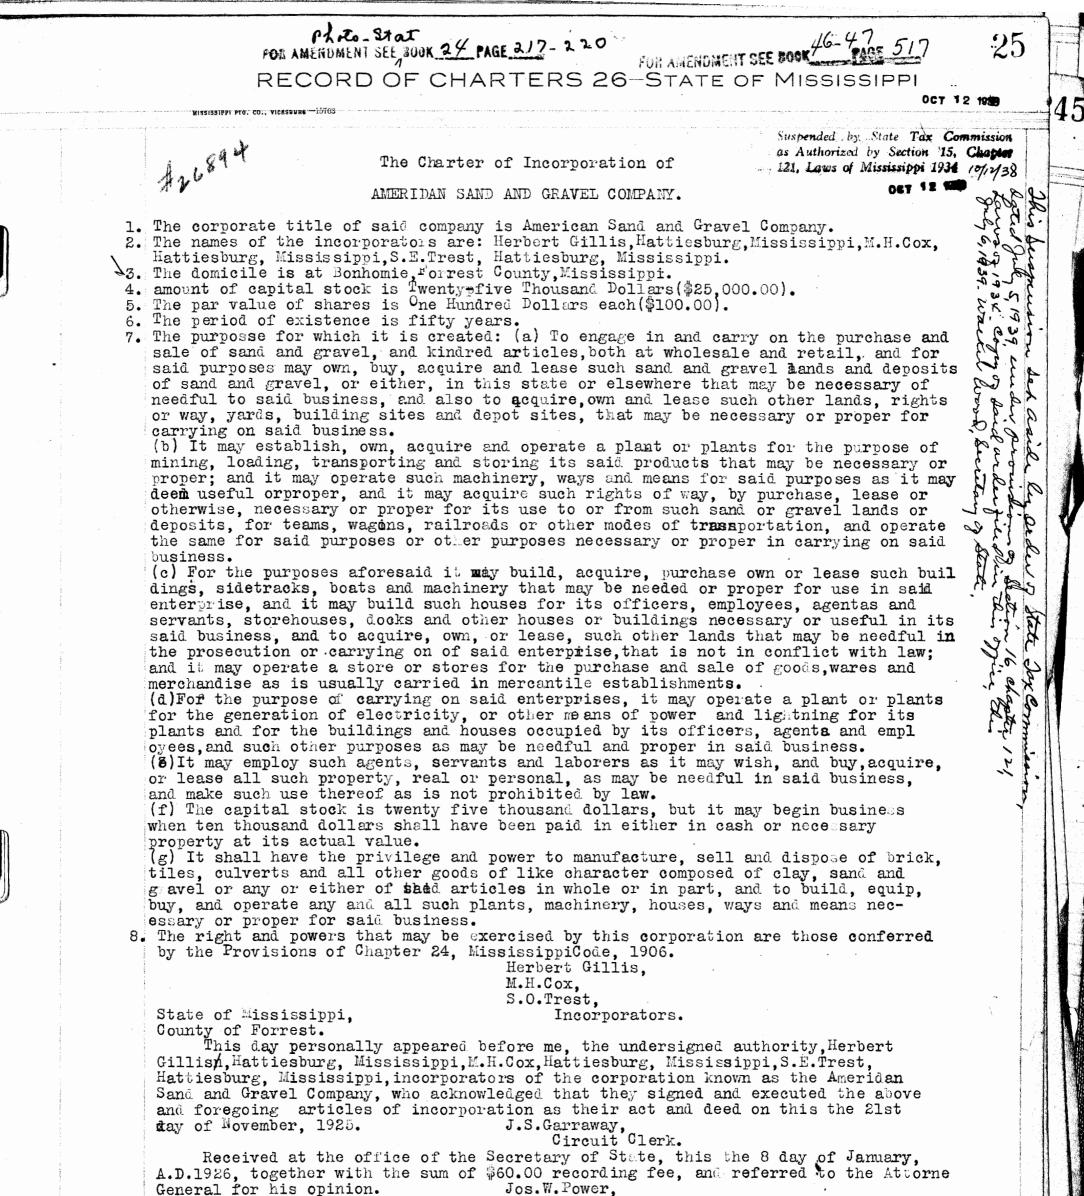

recording fee, and referred to the Attorney General for his opinion.

Jos. W. Power, . Seerctary of State.

Jackson, Miss., January 21, 1926.

I have examined this charter of incorporation and am of the opinion that it is not violative of the constitution and laws of this State, or of the United States. Rush H. Knox,

Attorney General By Harry M. Bryan,

Assistant Attorney General.

State of Mississippi,

Executive Office, Jackson. The within and foregoing charter of incorporation of Stricklin-Jones Company is hereby approved.

In tes imony whereof, I have hereunto set my hand and caused the Great Seal of the State of Mississippi to be affixed, this the twenty first day of January, A.D.1926. By the Governor: H.L.Whitfield. Jos. W. Power,

Secretary of State.

Recorded January 21, 1926.





Jos.W.Power.

S<sub>e</sub>cretary of State. Jackson, Miss., January 22,1926. I have examined this charter of incorporation and am of the opinion that it is not violative of the Constitution and laws of this State, or of the United States. See affadavit hereto attached with reference to Item "f". It shows that requirements of Chapter 244, Laws, 1920, are and will be met. Rush H. Knox, Attorney General By Harry M. Bryan, Assistant Attorney General. State of mississippi, Executive Office, Jackson. The within and foregoing charter of incorporation of American Sand and Gravel Company is hereby approved. In testimony whereof, I have hereunto set my hand and caused the Great Seal of the State of Mississippi to be affixed, this twenty second day of December, A.D. 1926. By the GovernorL H.L.Whit