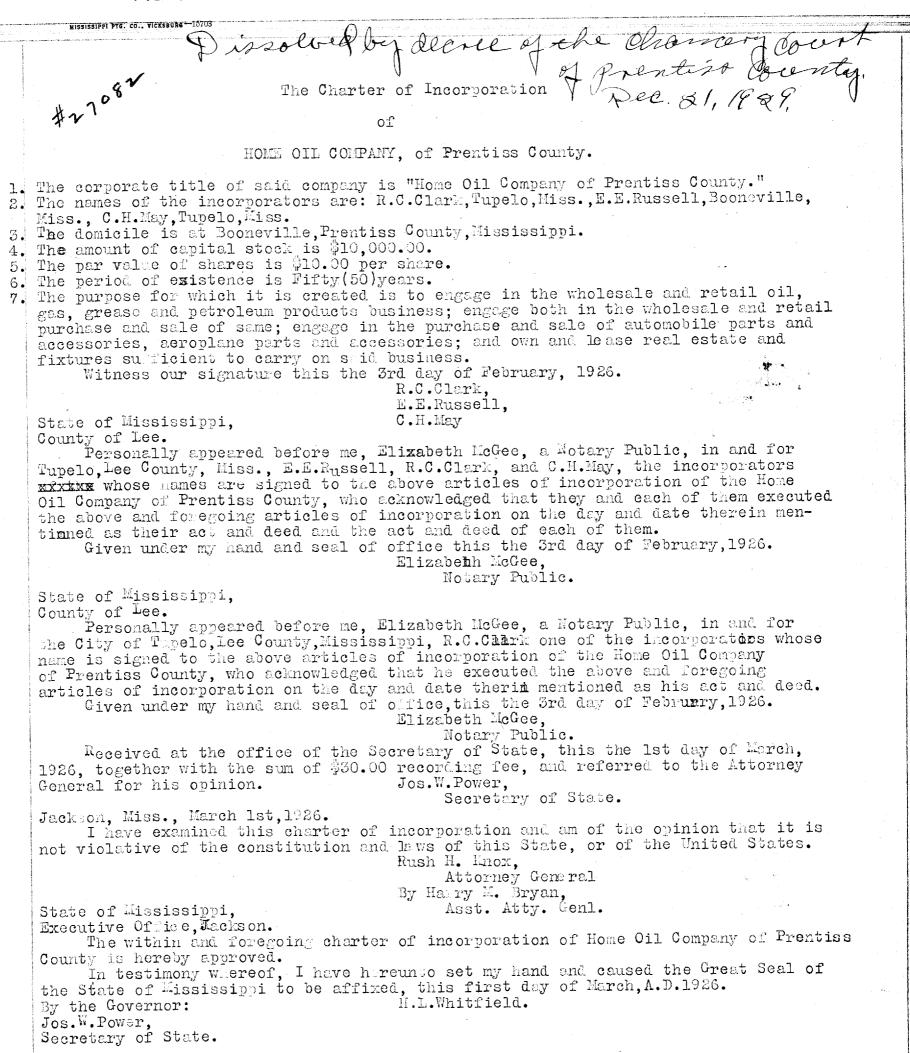

\$20.00 recording fee, and feferred to the Attorney General for his opinion. Jos.W Power,

Secretary of State.

Assistant Attorney General.

Jackson, Miss., Pebruary 27,1926.

I have examined this charter of incorporation and am of the opinion that it is not violative of the Constitution and laws of this State, or of the United States. Rush H. Knox,

Attorney General By Harry M. Bryan,

State of Mississippi, Executive Office, ackson.

The within and foregoing charter of incorporation of Buena Vista Real Estate

Exchange is hereby approved. In testimony whereof, I have hereunto set my hand and caused the Great Seal of the State of Mississippi to be affixed, this first day of March, A.D. 1926. By the Governor. H.L.Whitfield. Jos.W Power, Secretary of State.

Recorded March 1.1926.



- 83



Recorded March 2,1926.



The Charter of Incorporation

GIRLS CAMP ASSOCIATION OF LAUDERDALE COUNTY.

of

1. The corporate title of said company is Girls Camp Association of Lauderdale County. 2. The namesof the incorporators are: Ben F. Cameron, Jr., Meridian, Miss., A. J. Lyon, Meridian, Miss., G.C. Kendell, Meridian, Miss., Lew Carter, Meridian, Miss., J.A. Cheatham, Meridian. Miss., B.L.Robins, Meridian, Miss., Jos. H. Skewes, Meridian, Miss., J A. Riddellk Meridian, Miss.

- 3. The domicile is at Meridian, Mississippi.
- 4. Amount of capital stock None.

#27088

5. The par value of shares is Nothing.

6. The period of existence (not to exceed fifty years) is fifty years.

7. The purpose for which it is created: To aid and promote the physical, intellectual, moral and spiritual welfa