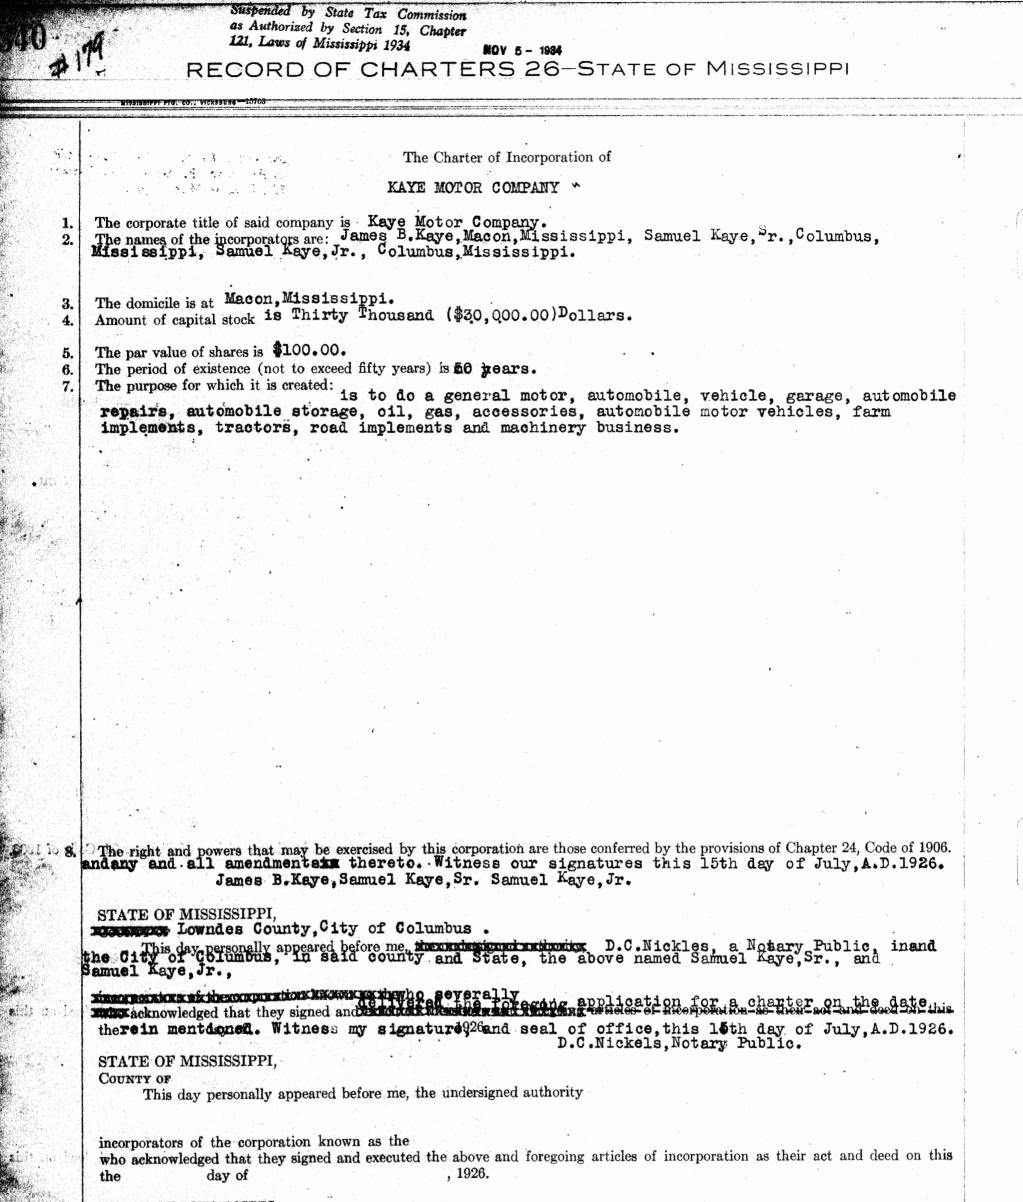

of 20.00 v recording fee, and referred to the Attorney General for his opinion. WALKER WOOD, Secretary of State.

JACKSON, MISSAug. 30th , 1926. I have examined this charter of incorporation and am of the opinion that it is not violative of the Constitution and Laws of

this State, or of the United States.

RUSH H. KNOX, Attorney General. By Harry M. Bryan Assistant Attorney General,

# STATE OF MISSISSIPPI.

EXECUTIVE OFFICE, JACKSON.

The within and foregoing charter of incorporation of Delta Undertaking Company

is hereby approved.

IN TESTIMONY WHEREOF, I have hereunto set my hand and caused the Great Seal of the State of Mississippi to be affixed, this the thirtiethday of August, A.D.1926. H. L. WHITFIELD. By the Governor:

WALKER WOOD, Secretary of State. Recorded: August 30,1926.



STATE OF MISSISSIPPI, XCONTRACT Nosubee County, City of Macon.

Personally appeared before me, Jnc. A.Tyson, a Notary Public in and for said county and State, the within named James B.Kaye, who acknowledged that he signed and delivered the foregoing application for a charter on the date therein mentioned. Witness my signature and seal of office, this 14 day of July, A.D.1926. Jno. a.<sup>3</sup>/<sub>4</sub>Tyson, Notary Public.

Received at the office of the Secretary of State, this the 30th day of Aug. , A. D., 1926, together with the sum of \$70.00 recording fee, and referred to the Attorney General for his opinion. WALKER WOOD, Secretary of State.

JACKSON, MISS. Aug. 30, 1926. I have examined this charter of incorporation and am of the opinion that it is not violative of the Constit