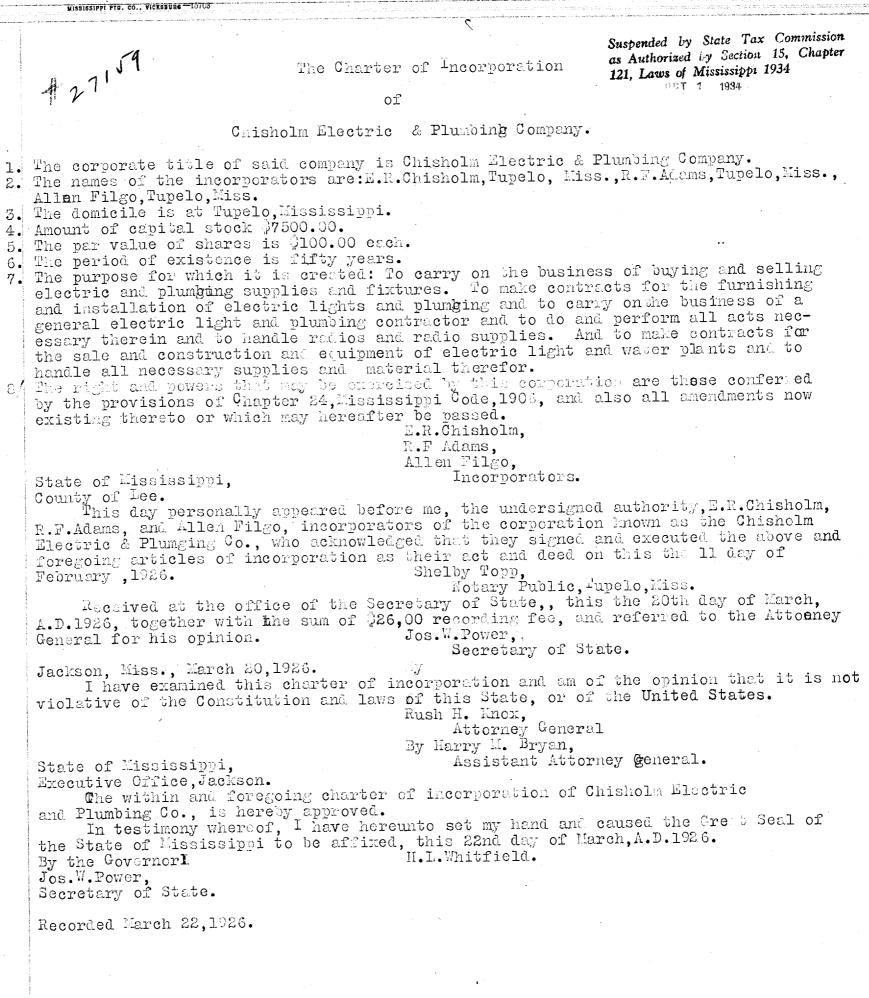

m of \$26.00 recording fee, and referred to the Attorney General for Jos.W. Power, his opinion. Secretary of State. Jackson, Miss., March 20,1926. I heve examined this charter of incorporation and am of the opinion that it is not violative of the constitution and laws of this state, or of the United States.

Rush H. Knox,

Attorney General By 3555333 Harry M. Bryan, Asst. Atty. General.

# State of Mississippi, Executive Office, Jackson.

The within and thregoing charter of incorporation of The Wesson Fishing Club is hereby approved.

In testimony whereof, I have hereunto set my hand and caused the Creat Seal of . the State of Mississippi'to be affixed, this twen lieth day of March, A.D. 1926. By the Governor: H.L.Whitfield. Jos.W.Power, Secretary of State.

Recorded March 22, 1926.

111





The Charter of Incorporation of MOORE CONSTRUCTION COMPANY, 1. The corporate title of said company is Moore Construction Company. 2. The names of the incorporatorsare: Russell Davis Moore, Jr., Biloxi, Mississippi, Peter Stauer, Biloxi, Mississippi, 0.0. Carpenter, Biloxi, Mississippi. 3. The domicile is at Biloxi, Harrison County, Mississippi. 4. Amount of capital stock Ten Thousand Dollars (\$10,000.00). 5. The par value of shares is One Hundred Dollars (\$100.00). The period of existence is fifty (50) years. 6. 7. The purpose for which it is created: To lay, build, repair, construct, grade, gravel, pave, or otherwise surface, highways, streets, walks, curbs, gutters, alleyways and driveways; to clear, grade, drain, terrace and beautify property for individuals or corporations; to pu