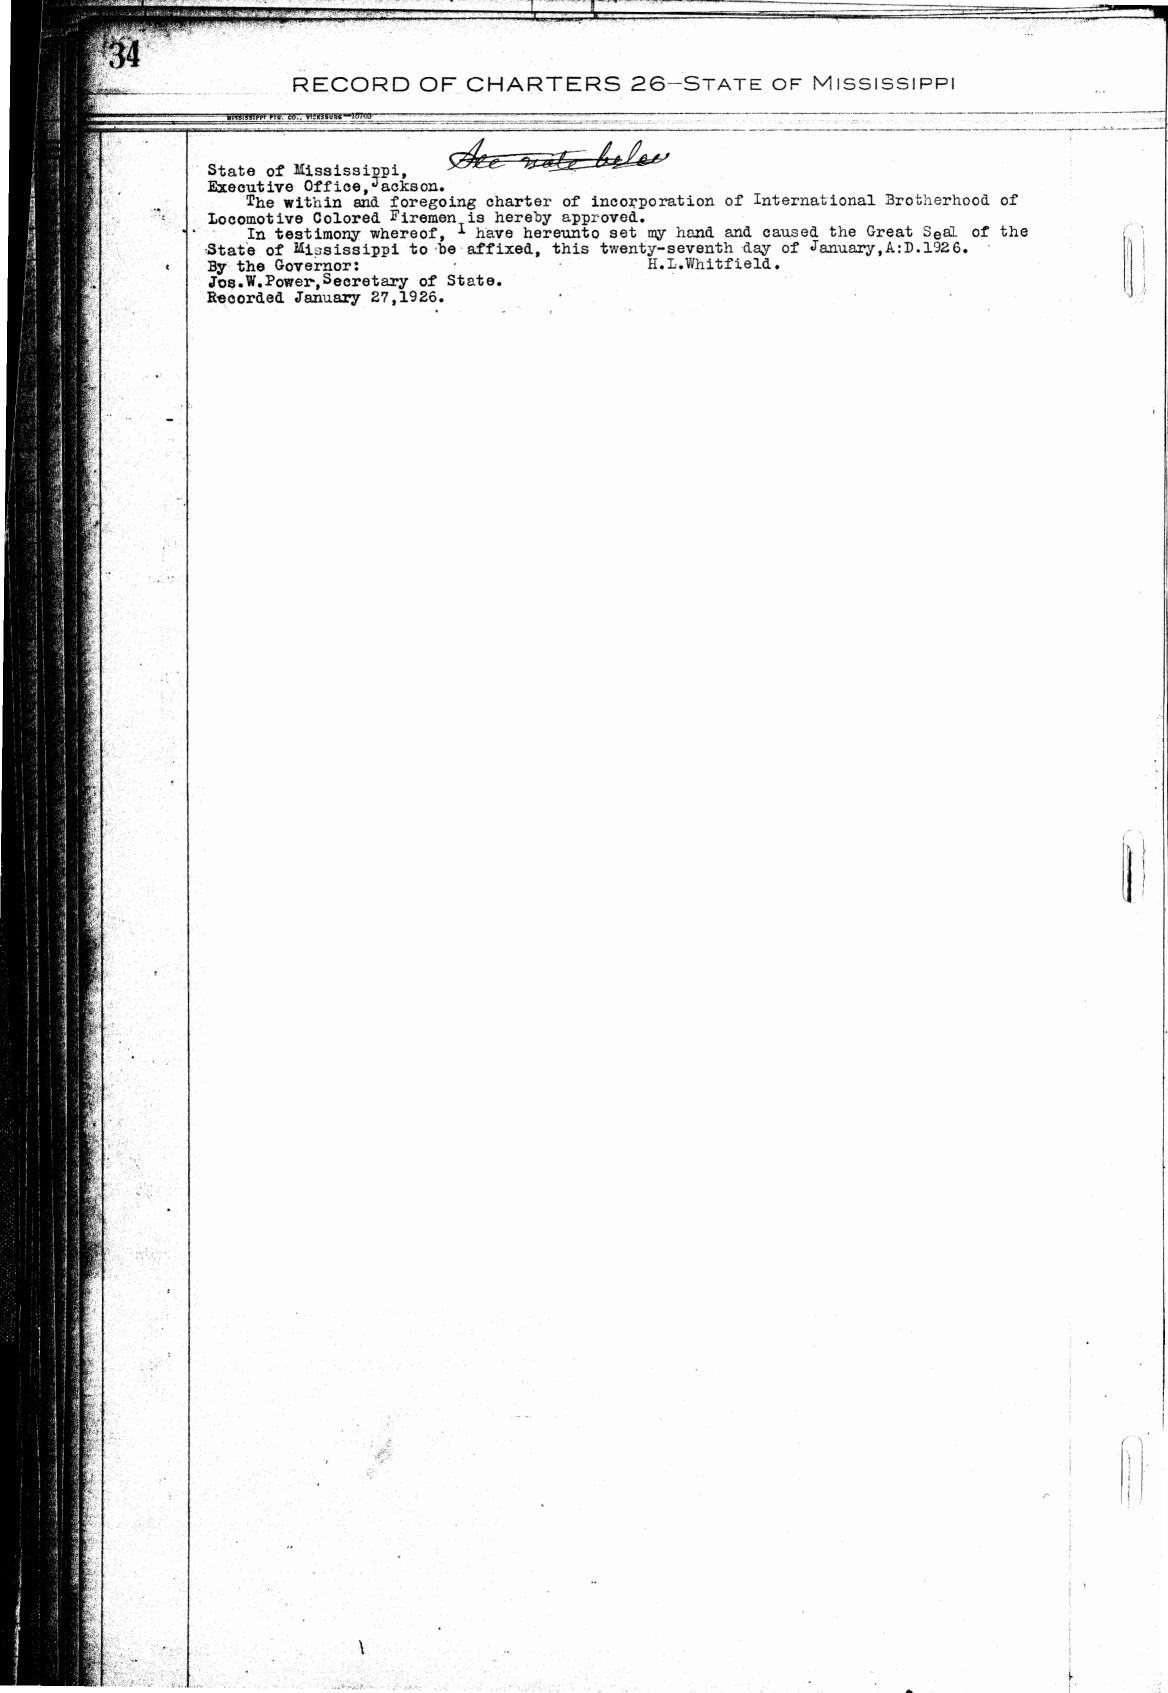

Jos.W.Power,

Secretary of State.

Jackson, Miss., January 28, 1926.

I have examined this charter of incorporation and am of the opinion that it is not violative of the Constitution and laws of this State, or of the United States. See affidavit attached showing compliance with Chap. 244, Laws 1920.

Rush H. Knox, Attorney General.

By Harry M. Bryan,

Assistant Attorney General.

State of Missi sippi, Executive Office, Jackson.

The within and foregoing charter of incorporation of Ellisville Yellow Fine Company is hereby approved.

In testimony whereof, I have hereunto set my hand and caused the Great Seal of the State of Mississippi to be affixed, this twenty-ninth day of January, A.D. 1926. By the Governor: H.LLWhitfield. Jos. W. Power, Secretary of State.

Recorded January 29,1926.





#26965

MISSISSIPPI PTG. CO., VICKSBURG -15703

Amendment to Charter of Incorporation

of

### BANK OF TERRY, of <sup>T</sup>erry, Mississippi, Reducing capital stock of said Bank.

Section 3 of said charter, which now reads as follows, to-wit: "That the capital sto stock of said corporation shall notexceed Fifty Thousan d Dollars, divided into shares of One Hundred Dollars each, and when stock to the amount of Twenty Thousand Dollars has been paid in said corporation may commence business", is hereby amended to read a as follows, to-wit:

Section 3. That the capital stock of said corporation shall not exceed Fifty Th ousand Dollars, divided into shares of One Hundred Dollars each. The capital stock of said corporation shall be Ten Thousand Dollars, but may be increased from time to time