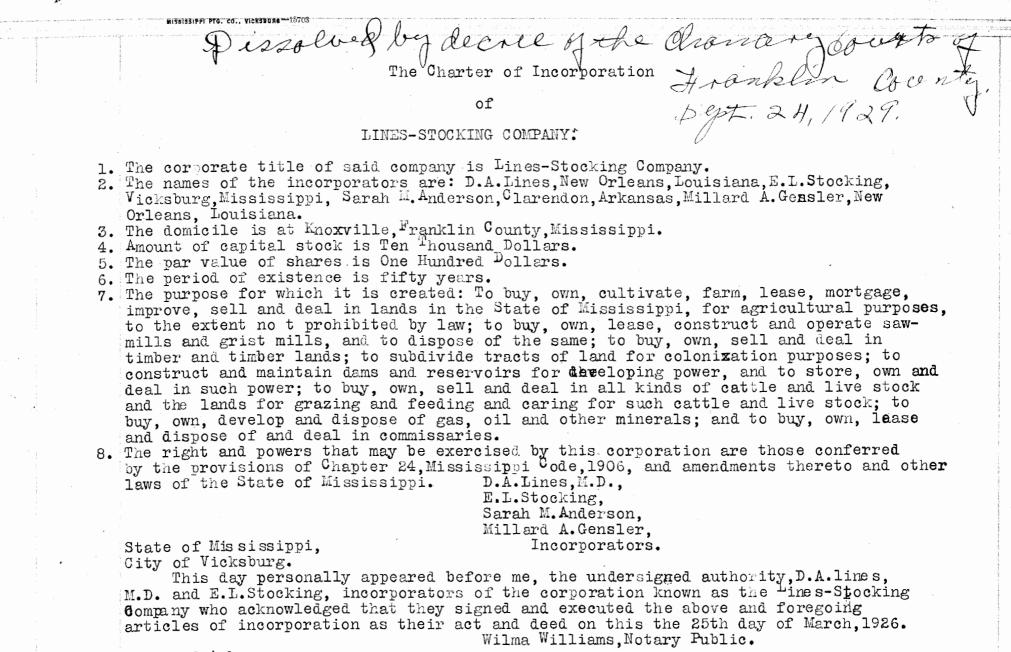

Walker Wood, his opinion. Secretary of State.

Jackson, Miss. May 28,1926.

I have examined this amendment to the charter of incorporation of Morrison Rinehart Grocery Company and am of the opinion that it is not violative of the constitution and laws Rush H. Knox, Attorney General. of this State, or of the United States.

By Harry <sup>M</sup>. Bryan,

Assistant Attorney General.

State of Mississippi, Executive Office, Jackson. The within and foregoing/charter of incorporation of Morrison Rinehart Grocery Compan is hereby approved.

In testimony whereof, I have hereunto set my hand and caused the Great Seal of the State of Mississippi to be affixed, this twenty-eight day of May, A.D.1926. H.L.Whitfield.

By the Governor: Walker Wood, Secretary of State. Recorded May 28, 1926.





221



State of Arkansas.

County of Monroe. This day personally appeared before me, the undersigned authority, Sarah <sup>M</sup>. Anderson, incorporator of the corporation known as the Lines-Stocking Company who acknowledged that she signed and executed the above and foregoing articles of incorporation as her act and deed on this the 29 day of March, 1926.

Jno. W.Hooper, Circuit Clerk, By J.G.Roberts, Jr., D.C.

State of Louisiana, Parish of Orleans.

This day personally appeared before me, the undersigned authority, Millard A. Gensler, incorporator of the corporation known as the Lines-Stocking Company, who acknowledged that he signed and executed the avove and foregoing articles of incorporation as his act and deed on this the 15 day of April, 1926. Notarial Commission is for unlimited Jos