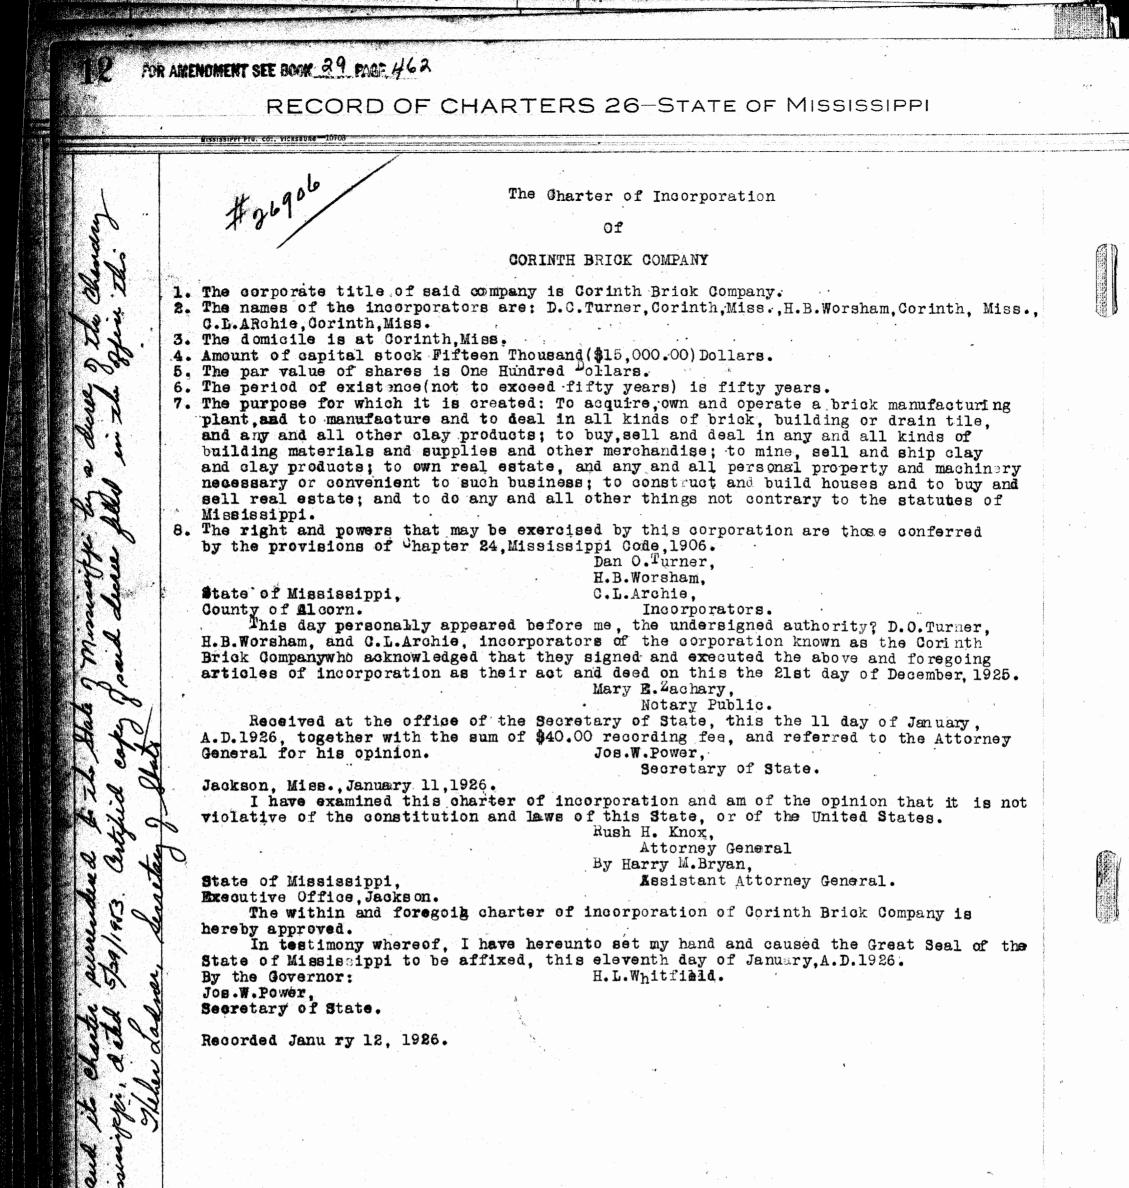

ding fee, and referred to the Attorney General for his opinion. Jos.W.Power,

Secretary of State.

Jackson, Miss., January 9,1926.

I have examined this charter of incorporation and am of the opinion that it is not violative of the Constitution and laws of this State, or of the United States.

Rush H. Knox,

Roane Lavorn.

Attorney General By Harry M. Bryan, Assistant Attorney General.

State of Mississippi, Executive Office, Jackson.

The within and foregoing charter of incorporation of Calhoun County Cooperative Poultry Association is hereby approved.

In testimony whereof, I have hereunto set my hand and caused the Great Seal of the State of Mississippi to be affixed, this eleventh day of January, A.D.1926. By the Governor: Jos.W.Power, Secretary of State.

Recorded January 12,1926.







The Charter of Incorporation

of

## ELYSIAN CLUB

1. The corporate title of said company is Elysian Club.

2. The names of the incorporators are: R.V.Kimble, Greenville, Miss., E.M.Burton, Greenville, Miss., Henry Starling, Greenville, Miss., Geo.Wheatley, Greenville, Miss., H.P.Farish, Greenville, Miss.

- 3. The domicile is at Greenville, Mississippi.
- 4. Amount of capital stock None.

MISSISSIPPI PTG. CO., VICKSBURG -15703

#26907

- 5. The par value of shares is None.
- 6. The period of existence (not to exceed fifty years) is fifty years.

2. The purpose for which it is created: To provide its members with the privilege and benefits of a social club, and to furnish recreation and entertainment for its members.

Said corporation shall have the right to acquire property, both real