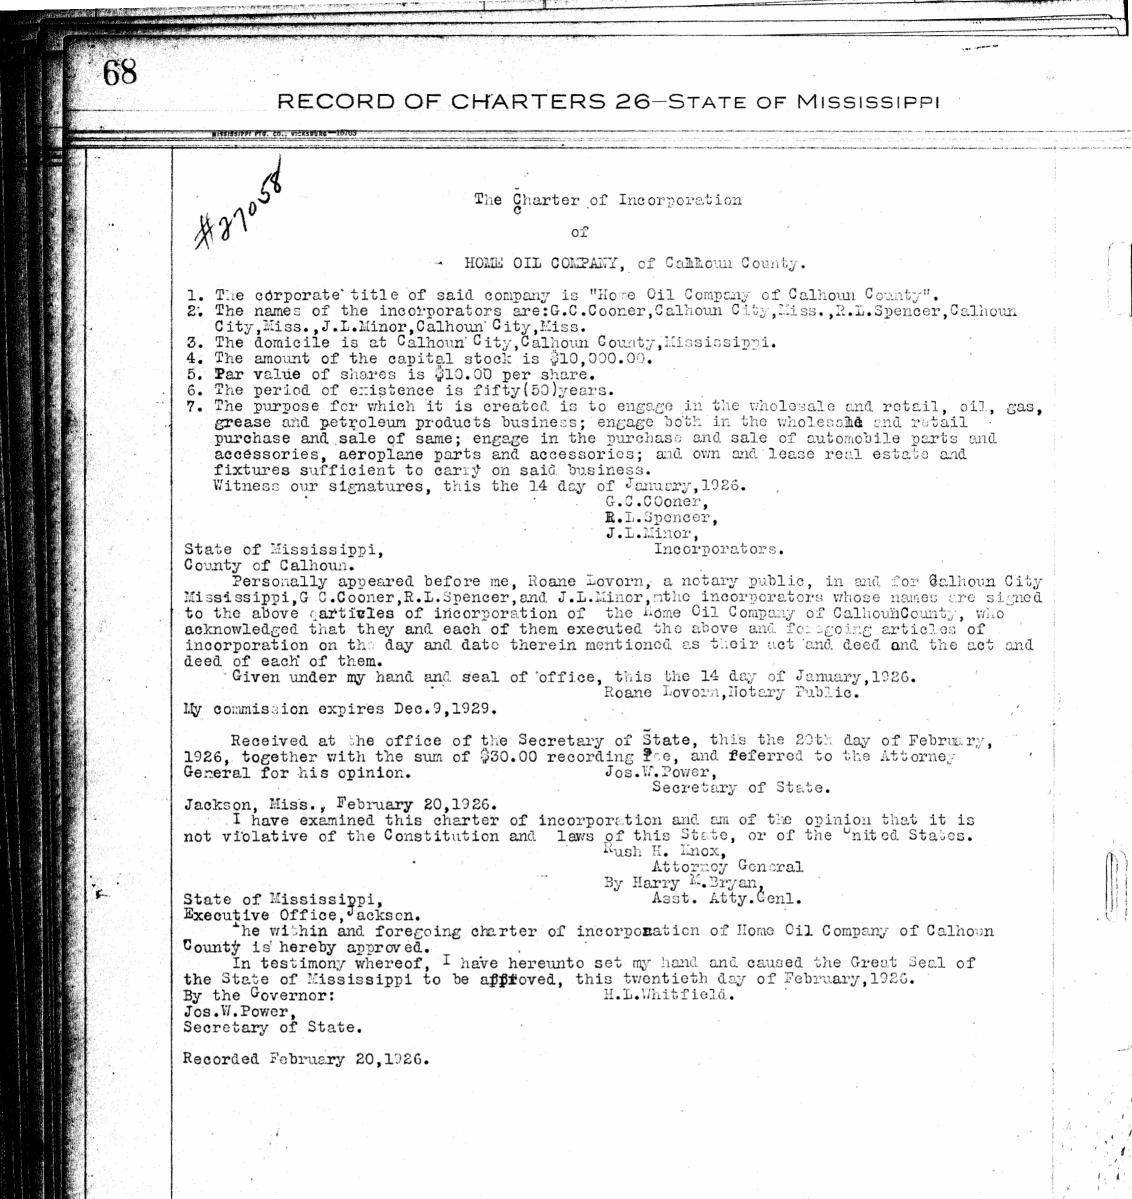

$110.00 recording fee, and referred to the Attorney General for his opinion. Jos.W.Power,

Secretary of State.

Jackson, Miss., February 19,1926.

I have examined this charter of incorporation and am of the opinion that it complies and does not violate the Constitution and laws of this State, or of the United States.

, Rush H. Knox, Attorney General By Harry M. Bryan, Asst. Atty. Gen.

State of Mississippi,

Executive Office, Jackson. The within and foregoing charter of incorporation of Jackson Pure Milk Company is hereby approved.

In testimony whereof, I have hereunto set my hand and caused the Great Seal of the State of Mississippi to be affixed, this nineteenth day of February, A. D. 1926. H.L.Whitfield. By the Covernor: Jos.W.Power, Secretary of State.

Recorded February 19,1926.







**69** 

The Charter of Incorporation of

DELTA REALTY COMPANY

- The corporate title of saod company is Delta Realty Company.
   The names of the incorporators are; J. B. Hendricks, Gulfport, Miss. M. A. Henderson, Philadelphia, Miss. W. P. Rhodes, Gulfport, Miss.
   The domicile is at Gulfport, Harrison County, Miss.
   Argunt of constal stock Fifty Theorem. Dellarge

- Amount of capital stock Fifty Thousand Dollars.
   The par value of shares is One Hundred Dollars per share.
- 6. The periods of existence is fifty years.

MISSISSIPPI PIG. CO., VICKSBURG-15703

\$27059

- 7. The purpose for which it is created; To buy and sell real estate and other property; to act as agent in the buying and selling of same; to own and improve real estate, but not for agricultural purposes contrary t