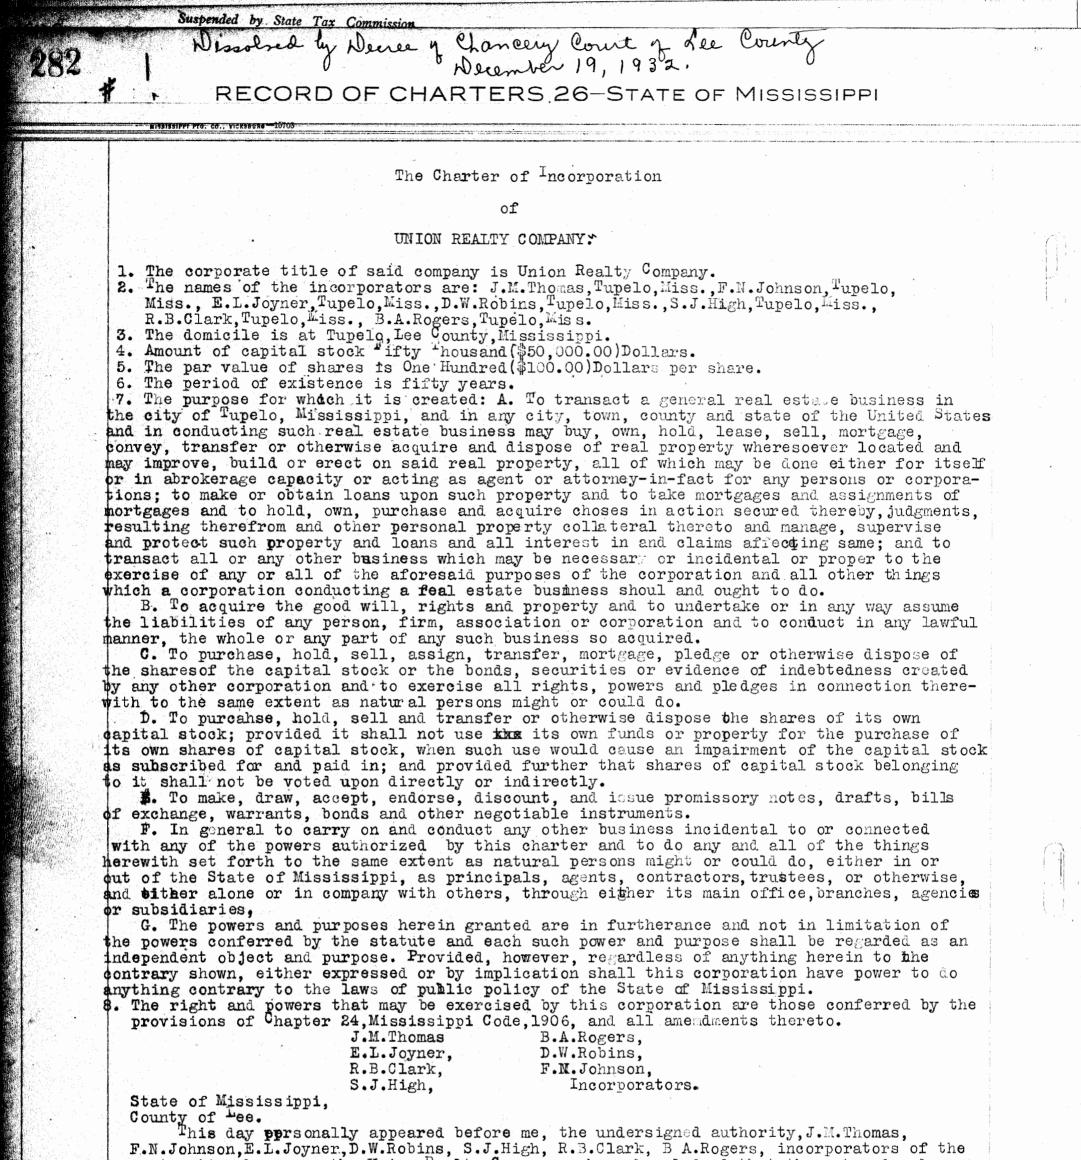

By Harry M. Bryan,

Assistant Attorney General.

State ocf Mississippi, Executive Office, Jackson.

The within and foregoing charter of incorporation of Merchan's Grocery Company is hereby approved.

In testimony whereof, I have hereunto set my hand and caused the Great Seal of the State of Mississippi to be affixed, this twenty-fifth day of January, A.D. 1926. By the Governor: Jos. W. Power. Secretary of State. H.L.Whitfieldl