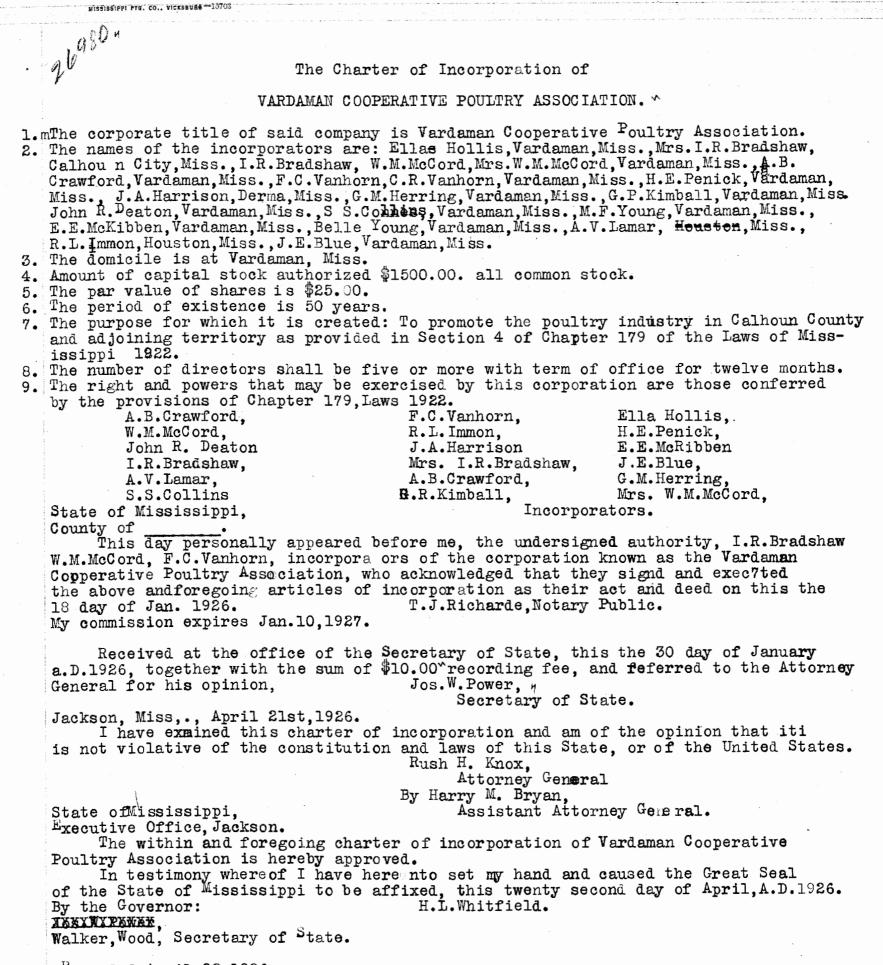

he United States. Signed at Jackson, Misslssippi, this the 21st day of April, A.D. 1926.

Rush H. Knox, Attorney General By Harry M. Bryan, Assistant Attorney General.

夏次で

Secretary

existenci

G

Amdavit showing corporation

Filed

R 5 out

State of Mississippi, Executive ffice, Jackson. The within and foregoing charter of incorporation of Crenshaw Ice Company is hereby approved.

In testimony whereof, 1 have hereunto set my hand and caused the Great Seal of the State of Mississippi to be affixed, this twenty-first day of April, A.D. 1926. By the Governor: H.L.Whitfield. Walker Wood, Secretary of State.

Suspended by State Tax Commission as Authorized by Section 15, Chapter 121, Laws of Mississippi 1024 151

149

121, Laws of Mississippi 1934 RECORD OF CHARTERS 26-STATE OF MISSISSIPPI





| RECORD OF CHARTERS 26-STATE OF MISSISSIPPI<br>The Charter of Incorporation<br>of<br>DREW LUMBER COMPANY. *<br>1. The corporate title of said company Drew Lunber Company.<br>2. Thenames of the incorporators are: M.L.Virden, Greenville, Miss., H.W.Virden, Greenville,<br>Miss., F.F.P.Herring, Indianola, Miss., J.T Ashley, Clinton, Miss., A.L.Dickson, Jackson, Miss.<br>H.F. Encs, Jackson, Miss., B.M.Fulton; Jackson, Miss.<br>3. The domicile is at Drew, Sunflower County, Mississippi.<br>4. Amount of sepital stock \$50,000.00.<br>5. The paried of existence is flifty years.<br>7. The purpose for which it is created: Is to manufacture, buy, sell and deal in all kinds<br>of lumber, mill work, building material, merchandise and machinery, and to carry on a<br>general mercentile business of buy