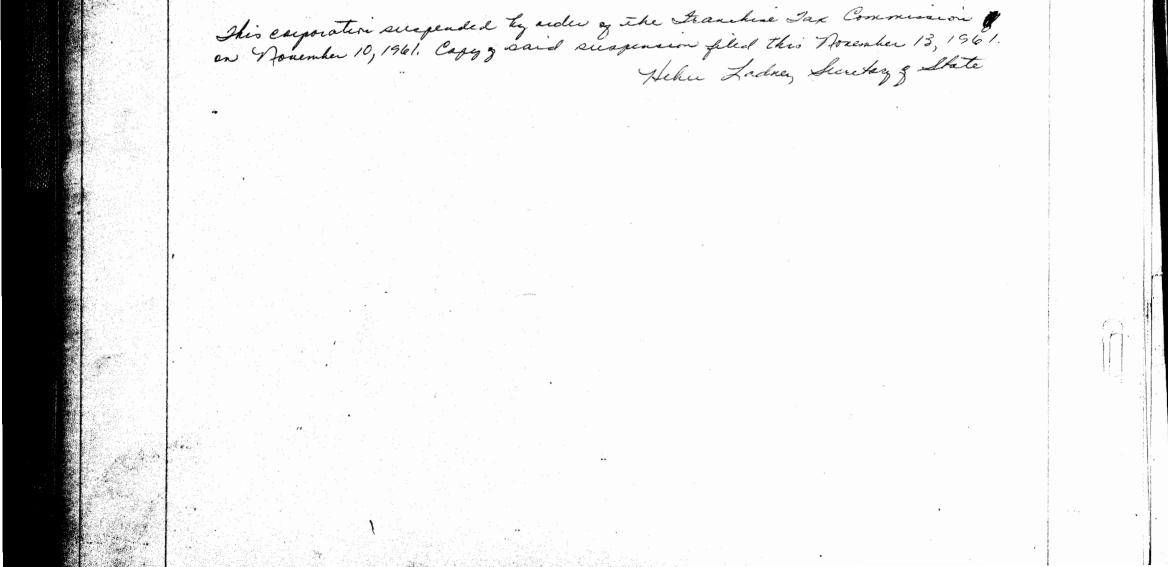

eneral for his opinion.

Secretary of State.

Jackson, Miss., June 29,1926.

I have examined this charter of incorporation and am of the opinion that it is not violative of the constitution and laws of this State, or of the United States, complianc with Ch. 112, Hemingway's Code shown by attached affidavits of incorporators.

Rush H. Knox, Attorney General

By Harry M. Bryan, Assistant Attorney General.

State 16f Mississippi,

Executive Office, Jackson.

The within and foregoing charter of incorporation of Lamar Gin Company is hereby approved.

In testimony whereof, have hereunto set my hand and caused the Great Seal of the State of Mississippi to be affixed, this twenty-ninth day of June, A.D. 1926 By the Governor: H.L.Whitfield. Walker Wood, Secretary of State.

Recorded June 29,1926.





269

Amendment of the Charter of the

#### BANK OF FRANKLIN, Meadville, Mississippi.

The Charter of incorporation of the Bank of Franklin of Meadville, Mississippi, is amended in the following particulars, to-wit:

Section Four(4) of the Charter of Incorporation of the Bank of Franklin as amended, "Amount of Capital Stock \$15,000.00" be and the same is hereby amended to read: "Amount" of capital stock \$25,000.00".

That part of Section Seven(7) "It is further empowered and authorized to enter upon the transaction of its business when \$20,000.00 of its capital stock is paid in cash "as amended "It is further empowered and authorized to enter upon the transaction of its business when its full capital stock of \$15,000.00 is paid in cash" be and the same is hereby amended to read: "It