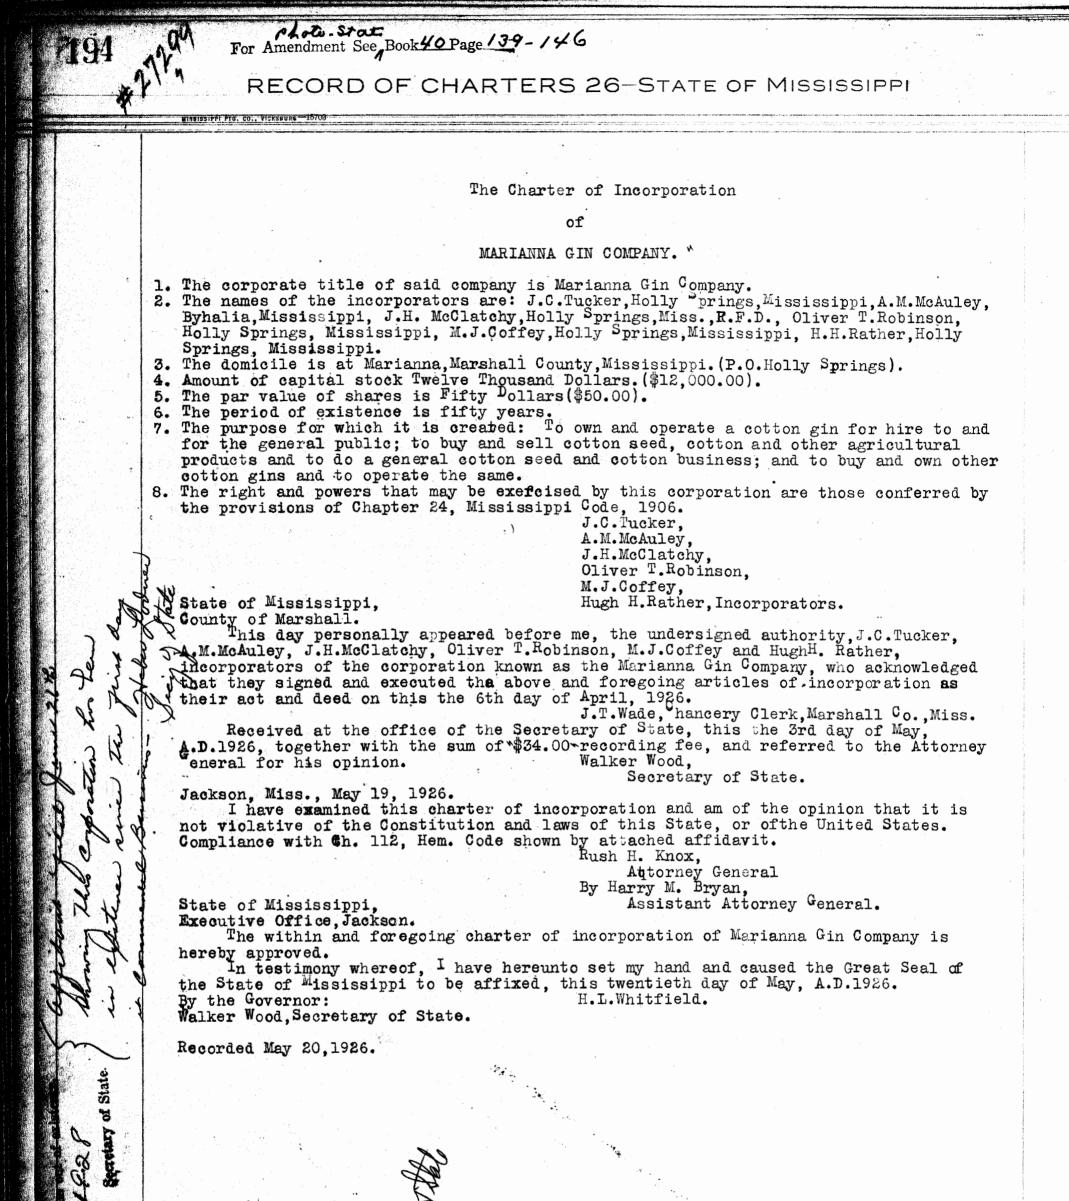

410.00 recording fee, and referred to the Attorney General for his opinion. Walker Wood, Secretary of State.

Jackson, Miss., May 18, 1926.

I have examined this charter of incorporation and am of the opinionthat it is not violative of the Constitution and laws of this State, or of the United States.

Rush H. Knox,

Attorney General

By Harry M. Bryan, Assistant Attorney General.

State of Mississippi, Executive Office, Jackson.

The within and foregoing charter of incorporation of The Dorries Hotel Company is hereby approved.

Berrahary & Blat

In testimony whereof, I have here to set my hand and caused the Great Seal of the State of Mississippi to be affixed, this ninteeenth day of May, A.D. 1926. By the Governor: Walker Wood, Secretary of State. H.L.Whitfield.

Recorded May 20,1926.









The Charter of Incorporation .

of

#### THE DORRIES HOTEL COMPANY. ~

1. The corporate title of said company is The Dorries Hotel Company. 2. The names of the incorporators are: Karl R. Dorries, Biloxi, Mississippi, Louis Braun, Biloxi, Mississippi, Carl E. Matthes, Biloxi, Mississippi.

3. The domicile is at Biloxi, Mississippi.

4. Amount of capital stock Two Hundred Thousand Dollars (\$200,000.00.)

5. The par value of shares is One Hundred Dollars (\$100.00).

6. The period of existence is fifty(50)years.

- 7. The purpose for which it is created: To buy, hold, sell, lease, rent, mortgage or otherwise encumber real and personal property in a manner not violative of law; to own, operate and control a hotel or hotels, apartment houses, apartment hotel or apartment hotels, excursio