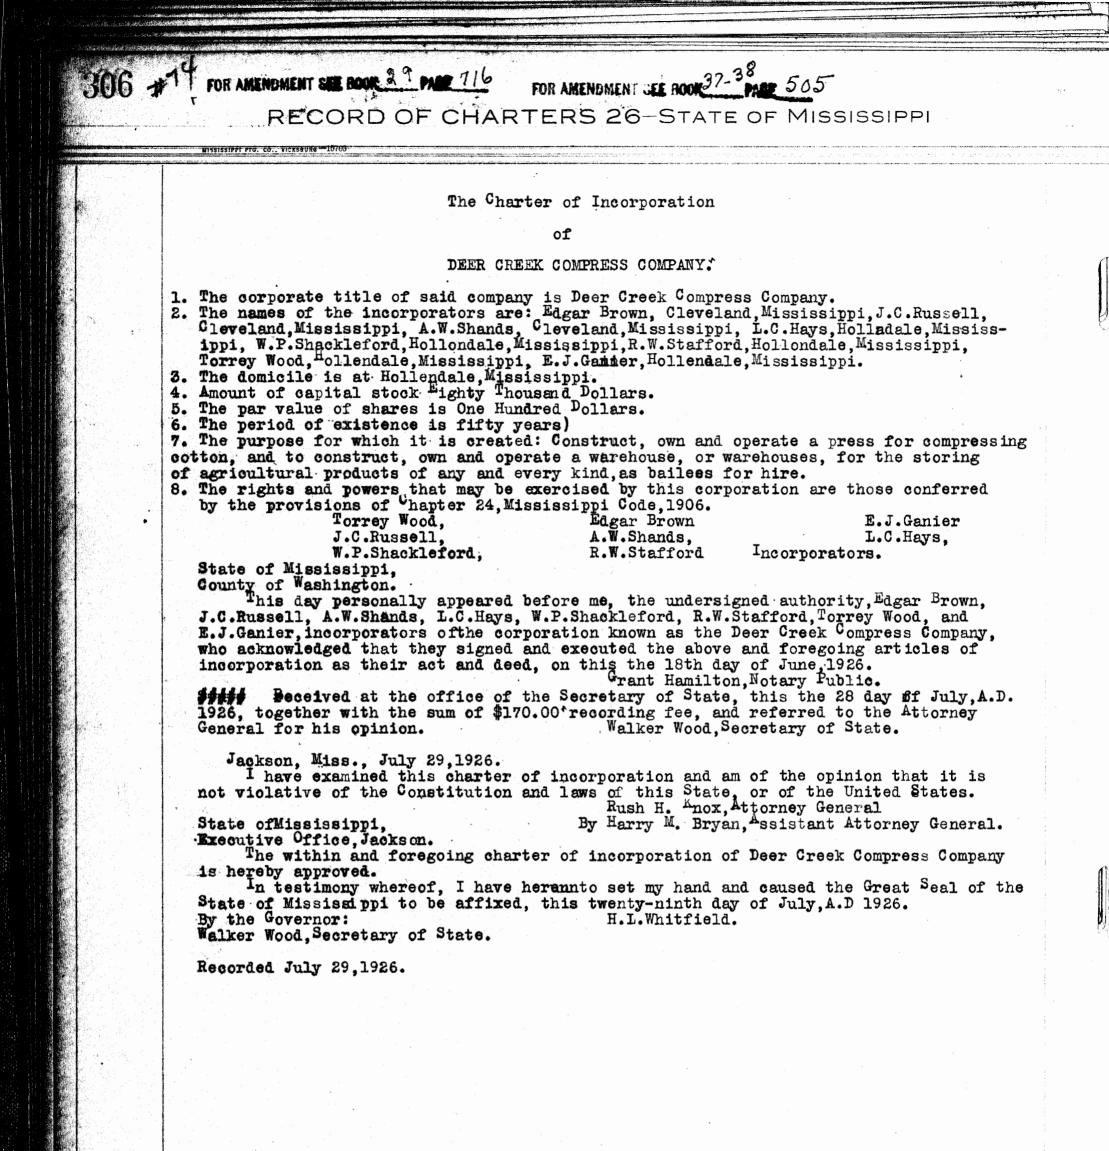

ith the sum of #60.00 recording fee, and referred to the Attorney Walker Wood, Secretary of State. General for his opinion.

Jackson, Miss., July 29,1926.

Ihave examined this charter of incorporation and am of the opinion that it is n not violative of the constitution and laws of this State, or of the United States.

Rush H. Knox, Attorney General By Harry M. Bryan, Assistant Attorney General.

State of Mississippi, Executive Office, ackson.

The within and foregoing charter of incorporation of Winnetka Realty Company is hereby approved.

In testimony whereof, I have hereunto set my hand and caused the Great Seal of the State of Mississippi to be approved, this twentypninth day of July, A.D. 1926. By the Governor: H.L.Whitfield. Walker Wood, Secretary of State.

Recorded July 29,1926.







307

### The Charter of Incorporation of

#### SCHROCK COMPANY ~

1. The corporatetitle of said company is Schrock Company.

2. The names of the incorporators are: H.M.Schrock, Goodman, Mississippi, S.M.Schrock, Goodman, Mississippi.

3. The domicile is at Goodman, Mississippi.

4. Amount of capital stock Five Thousand Dollats.

5. The par value of shares is One Hundred Dollars each.

6. The period of existence is fifty years.

7. The purpose for which it is created: To do a general mercantile business, to buy and sell for cash or credit, merchandise, personal property, and to do, perform, transact all other matters and business in connection with the conduct of a general mercantil business.

Said corporation to be authorized to begin and do business when the sum of \$3000.00 is paid i