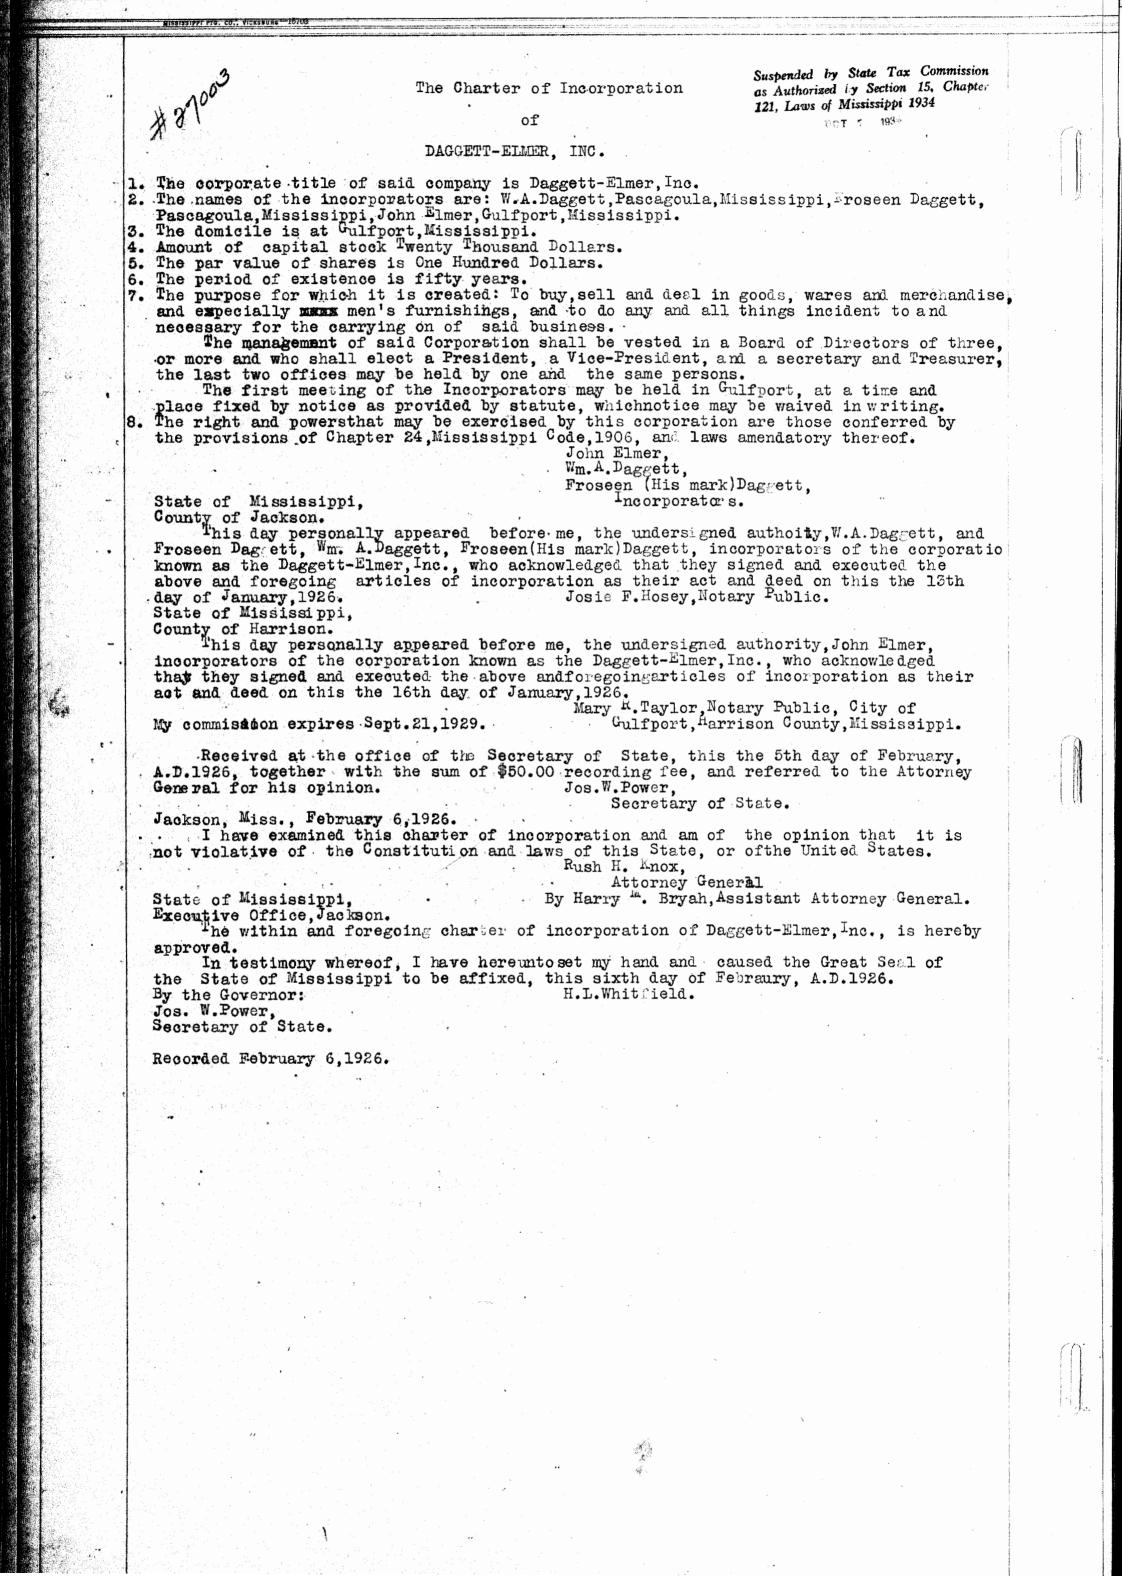

ower,Secretary of State. Jackson, Miss., February 5,1926.

I have examined this charter of incorporation and am of the opinion that it is not violative of the constitution and laws of this State, or of the United States. Rush H. Knox, At orney General

State of Mississippi, By Harry M. Bryan, Assistant Attorney General. Executive Office, Jackson.

The within and foregoing charter of incorporation of The Lafayette County Hauchery Association is hereby approved.

In testimony whereof, I have hereunto set my hand and caused theGreat Seal of the State of Mississippi to be affixed, this sixth day of February, A.D.1926. By the Governor: H.L.Whitfield. Jos. W. Power, Secretary of State.

Recorded Feb uary 6,1926.

TUN AMERUMENT SEE DOUK 30 PAGE 317

## RECORD OF CHARTERS 26-STATE OF MISSISSIPPI



45

The Charter of Incorposetion

of

#### COAST AUTO LAUNDERY COMPANY.

1. The corporate title of said company is Coast Auto Laundery Company.

2. The names of the incorporators are: Everett E.Moore, Biloxi, Mississippi, G.B.Cousins,

Biloxi, Mississippi, Walter Wadlington, Biloxi, Mississippi. 3. The domicile is at <sup>B</sup>iloxi, Mississippi.

MISSISSIPPI PTO. CD., VICKSBURG-15703

4. Amount of capital stock Five Thousand Dollars (\$5,000.00).

5. The par value of shares is One Hundred Dollars.

6. The period of existence is fifty years.

7. The purpose for which it is created: To own, buy, sell, mortgage and operate an autom obile laundry or laundries, and all cleaning devices used in connection with washing, cleaning, dry cleaning and laundrying of automobiles, trucks and all oth