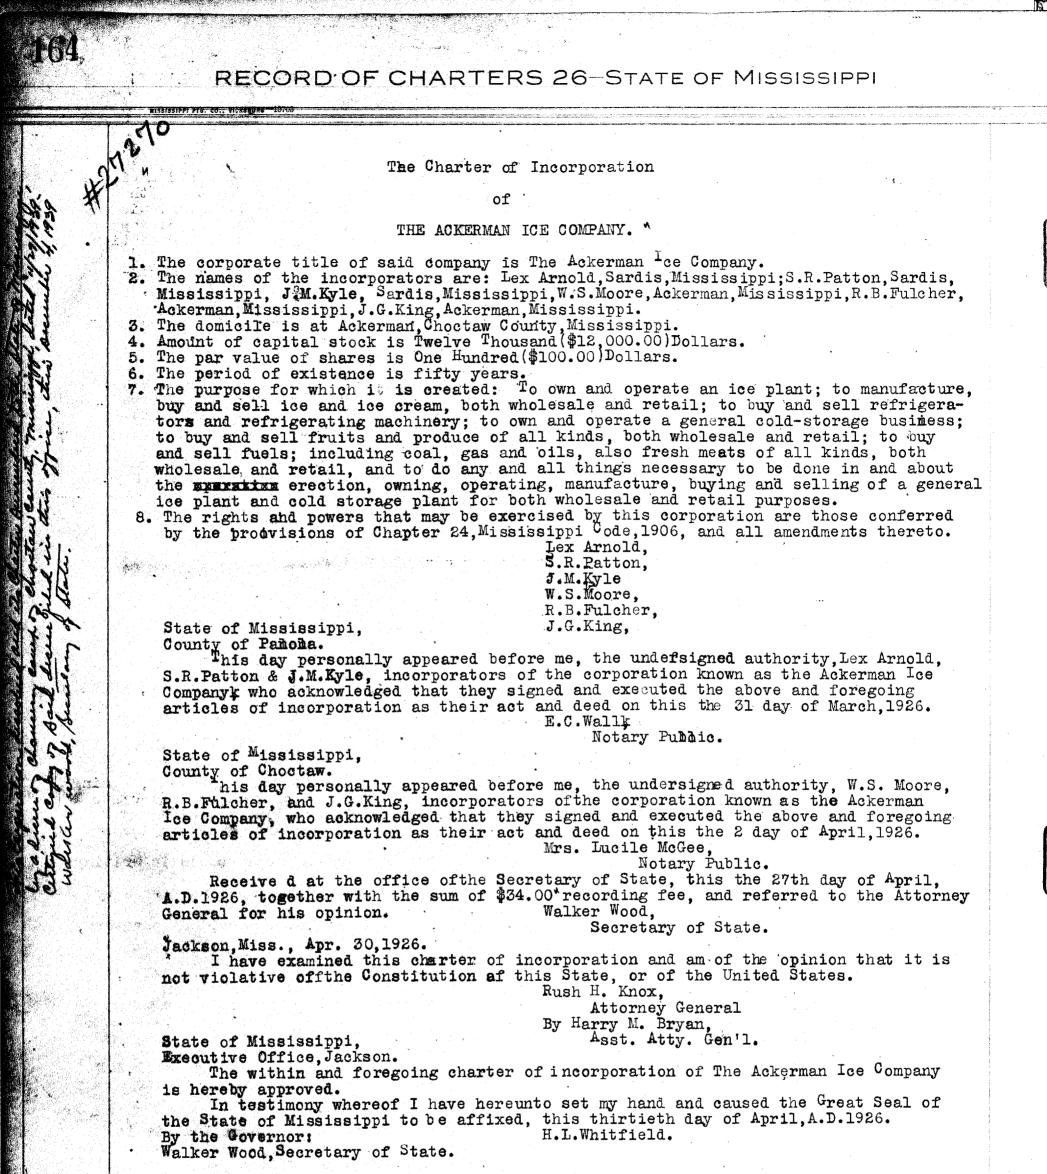

y Walker Wood, Secretary of State. General for his opinion. Jackson, Miss., April 29,1926.

I have examined this charter of incorporation and am of the opinion that it is not violative of the constitution and laws of this State, or of the United States. Rush H. Knox, Attorney General . By Harry M. Bryan, Assistant Attorney General.

State of Mississippi, Executive Office, Jackson.

FOR AMENDALINT DEC MON 29 PAGE 411

333.57**5**777784

-163

The within and foregoing charter of incorporation of Meridian Realty Corporation is hereby approved.

In testimony whereof, I have hereunto set my hand and caused the Great Seal of the State of Mississippi to be affixed, this twenty ninth day of April, A.D.1926. H.L.Whitfield. By the Governor: Walker Wood, Secretary of State.

Recorded April 30,1926.



"Recorded Annil "30 1926



Suspended by State Tax Commission as Authorized by Section 15, Chapter 121, Laws of Projection 1934

## RECORD OF CHARTERS 26-STATE OF MISSISSIPPI

NOV 5 \_ 1934

165

#### THE CHARTER OF INCORPORATION

OF

#### BOND'S STYLE SHOP \*

1. The corporate title of said company is Bond's Style Shop. 2. The names of the incorporators are: Mrs.W.A.Bond, Corinth, Miss. Max Rubenstein, New York, N.Y., Nathan J. Levine, New York, N.Y. 3. The domicile is at Corinth, Alcorn County, Mississippi.

 Amount of capital stock Five Thousand Dollars.
 The par value of shares is One Hundred Dollars.
 The period of existence is fifty years.
 The purpose for which it is created: To buy, sell, and deal generally, either as principal or agent, in all kinds of millinery goods, ladies re